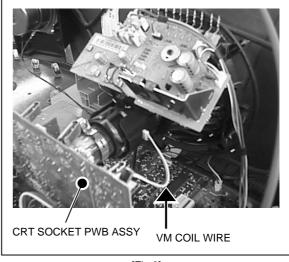

### 2.HOW TO INDENTIFY MODEL (CRT : W76ERF031X044)

Old type: Has a short VM wire, coming from the CRT VM PCB/Coil Assy for connecting to CRT PCB VM coil wire.

[Fig.1]

[Fig.2]