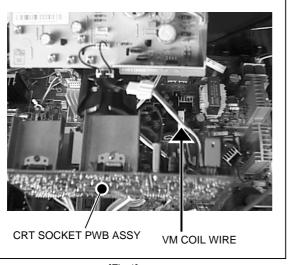

### 2.HOW TO INDENTIFY MODEL (CRT : W76ERF031X044)

Old type: Has a short VM wire, coming from the CRT VM PCB/Coil Assy for connecting to CRT PCB VM coil wire.

[Fig.1]

[Fig.2]