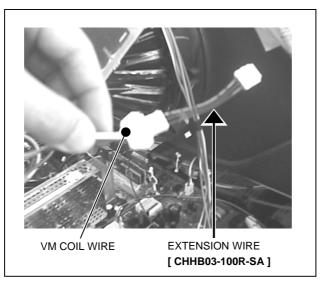

#### 4. METHOD FOR CHANGING, FROM OLD TO NEW CRT TYPE

- ① Order CHHB03-100R-SA, at the same time as CRT.
- ② Attach one end of CHHB03-100R-SA, to VM coil Wire. (See Fig 3)
- ③ Insert opposite end of CHHB03-100R-SA wire, into CRT's VM coil wire connection. (See Fig 2)

[Fig.3]